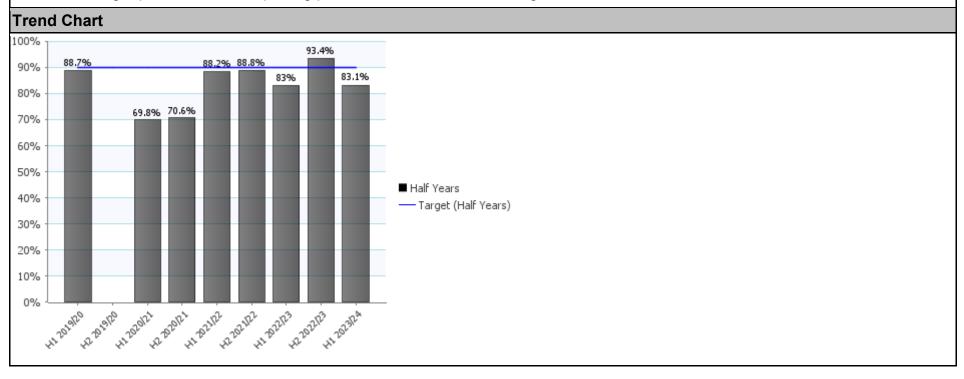

CCG 07 – ERD – The number of staff who receive (at least) an annual face-to-face performance review and development meeting, as a proportion of the total number of staff within the service.

| Target  | Actual | Intervention | RAG   |   |
|---------|--------|--------------|-------|---|
| 90%     | 83.1%  | 79%          | AMBER | 0 |
| Comment |        |              |       |   |

#### BRAG status at 31 March 2023: AMBER.

Of the 791 staff due an ERD during this period, 657 people received one. The remaining 134, Service Managers are working with line managers to have them completed. The majority of these outstanding ERDs are as a result of line manager work pressures. This is not as strong a position as last reporting period but the situation is being monitored.