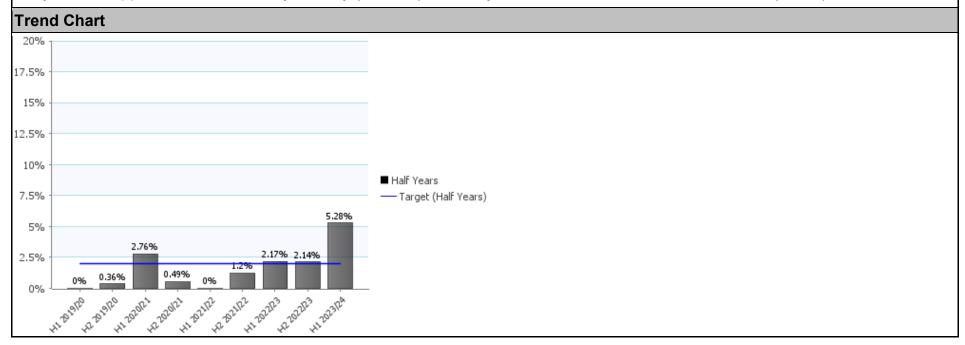

CCG 05 – Recruitment and retention – The number of advertised service staff vacancies still vacant after six months from the time of advert, as a proportion of total staff vacancies.

| Target  | Actual | Intervention | RAG |   |
|---------|--------|--------------|-----|---|
| 2%      | 5.28%  | 4.1%         | RED | 0 |
| Commont |        |              |     |   |

#### Comment

#### BRAG status at 31 March 2023: AMBER.

From a total of 227 vacancies, 12 were still vacant after 6 months. These were Head Teacher Papa Westray Primary (1 FTE), Team Manager (Housing Strategy Development and Data) (1 FTE), Clerical Assistant Property (0.6 FTE), Senior Youth Worker - Shapinsay (0.1 FTE), Technician at KGS (1 FTE), Teacher at Burray Primary School (0.1 FTE), Toothbrushing Supervisors at Glaitness and Evie Primary School (0.1 FTE each), Out of Hours Accommodation Officer (1 FTE), In-School Counsellor (1 FTE), Early Years Support Worker at Dounby Primary (0.6 FTE) and Early Years Practitioner at Glaitness School (1 FTE).