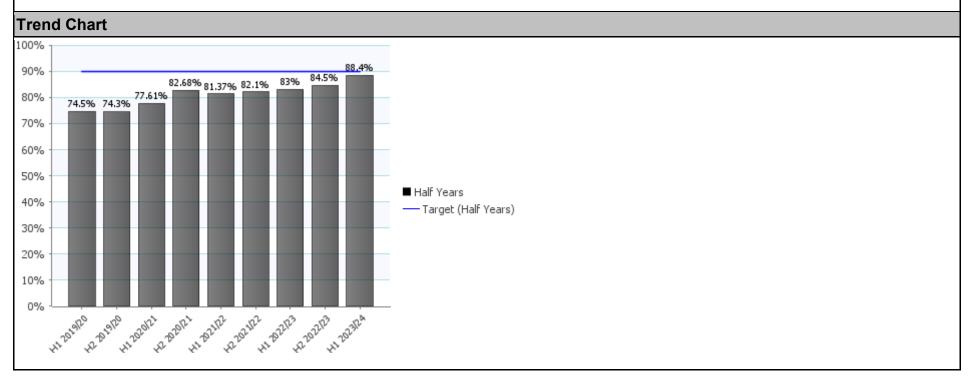

CCG 08 – Invoice payment – The number of invoices that were submitted accurately, and paid within 30 days of invoice date, as a proportion of the total number of invoices paid.

| Target Actual Intervention | RAG   |                  |
|----------------------------|-------|------------------|
| 90% 88.4% 79%              | AMBER | $\bigtriangleup$ |

### Comment

#### BRAG status at 31 March 2023: AMBER.

There has been an increase since the last reporting period and getting closer to target. The position is improving slowly and we will continue to monitor this.