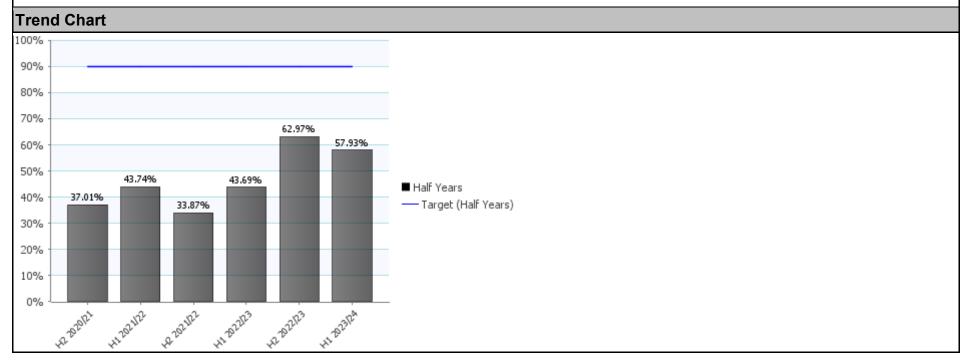

CCG 09 – Mandatory training – The number of staff who have completed all mandatory training courses, as a percentage of the total number of staff in the service.

| Target  | Actual | Intervention | RAG |   |
|---------|--------|--------------|-----|---|
| 90%     | 57.93% | 79%          | RED | ۲ |
| Commont |        |              |     |   |

#### Comment

#### BRAG status at 31 March 2023: RED.

Of 1355 total staff in the service, 785 are completely up to date with their mandatory training. Of the 570 staff who have not completed all of their mandatory training, 210 of them are relief or supply staff. Financing the supply staff i-Learn courses is a significant challenge for the ELH budget. Of the remaining 360 staff members, Service Managers are aware of who they are and are in discussion with their line managers.