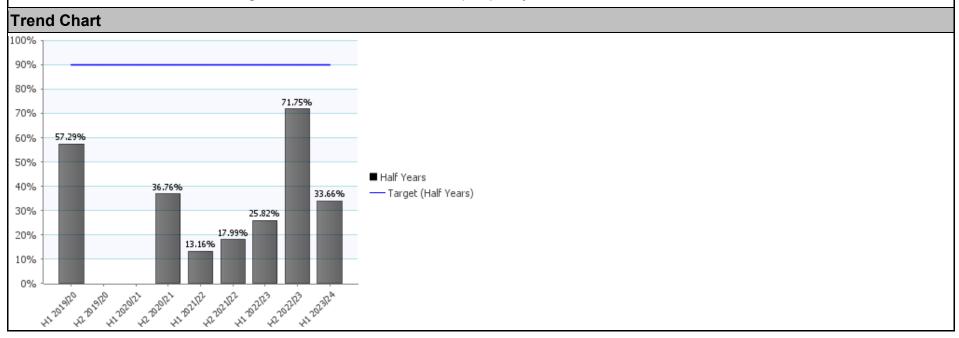

CCG 02 – Sickness absence – Of the staff who had frequent and/or long-term sickness absence (they activated the sickness absence triggers), the proportion of these where there was management intervention.

| Target  | Actual | Intervention | RAG |   |
|---------|--------|--------------|-----|---|
| 90%     | 33.66% | 79%          | RED | ١ |
| Comment |        |              |     |   |

### Comment

### BRAG status at 31 March 2023: RED.

There appears that there may still be discrepancies within the online reporting system not showing all management interventions, as there has been a significant decrease since the last reporting period. Out of 205 absences, 69 are recorded as having management intervention. Directorate staff are monitoring this regularly and working with Human Resources and Organisational Development to overcome any discrepancies in the system through training of staff. Service Managers then follow up with relevant line managers to ensure that interventions are being carried out and recorded as per policy.