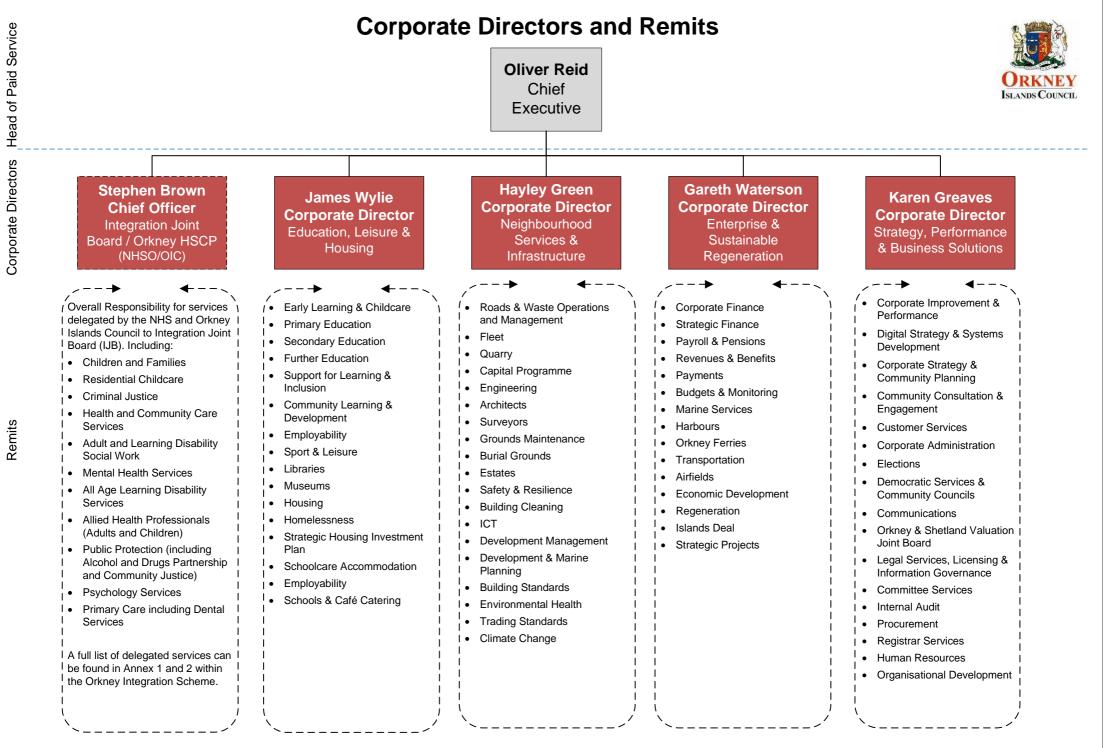

Structure with remits and names of postholders

As at 13 November 2024 / Page 1 of 22