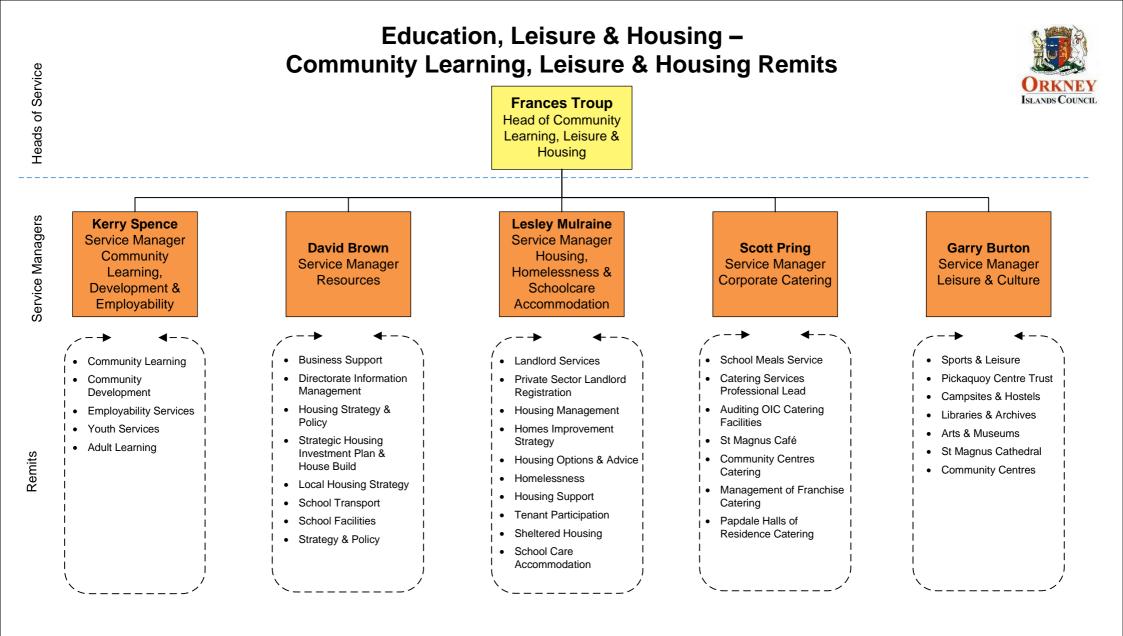

Structure with remits and names of postholders

As at 13 November 2024 / Page 1 of 22

# **Orkney Health and Social Care Partnership Remits**



Structure with remits and names of postholders

As at 13 November 2024 / Page 2 of 22





Structure with remits and names of postholders

As at 13 November 2024 / Page 4 of 22





# **Education, Leisure & Housing Remits**







#### Structure with remits and names of postholders

#### **Neighbourhood Services & Infrastructure Remits**





# Neighbourhood Services & Infrastructure – **Planning & Community Protection Remits**



Remits



### **Enterprise & Sustainable Regeneration Remits**











#### Strategy, Performance & Business Solutions Remits



# Strategy, Performance & Business Solutions – Improvement & Performance Remits