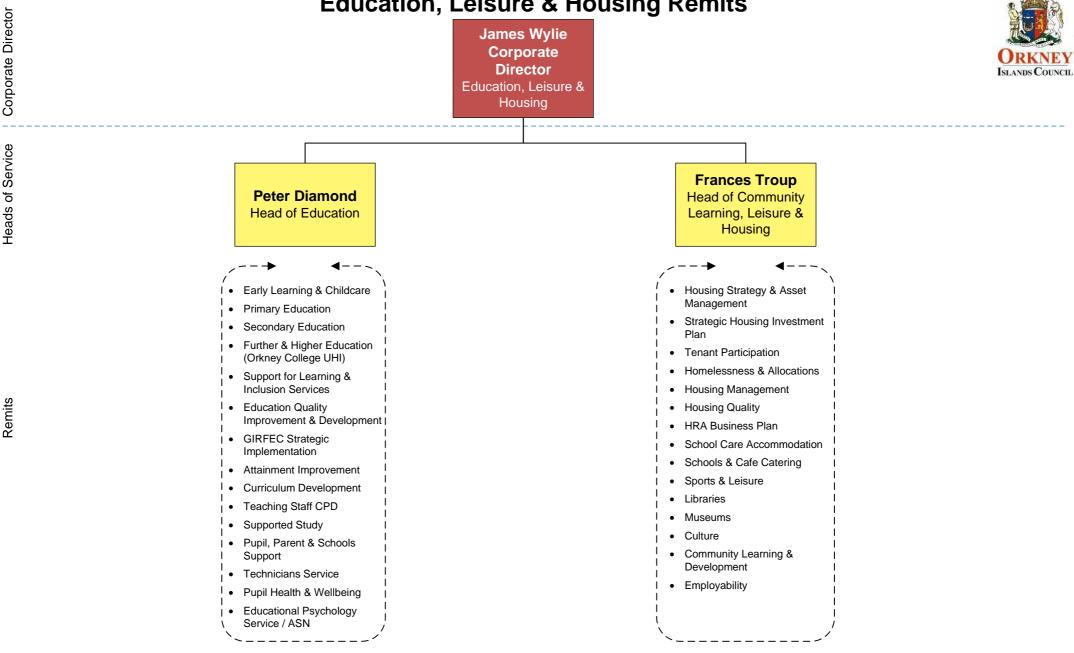

Structure with remits and names of postholders

As at 13 November 2024 / Page 1 of 22

# **Orkney Health and Social Care Partnership Remits**



Structure with remits and names of postholders

As at 13 November 2024 / Page 2 of 22





Structure with remits and names of postholders

As at 13 November 2024 / Page 4 of 22





# **Education, Leisure & Housing Remits**







#### Structure with remits and names of postholders

#### **Neighbourhood Services & Infrastructure Remits**





# Neighbourhood Services & Infrastructure – **Planning & Community Protection Remits**



Remits



### **Enterprise & Sustainable Regeneration Remits**











#### Strategy, Performance & Business Solutions Remits



# Strategy, Performance & Business Solutions – Improvement & Performance Remits