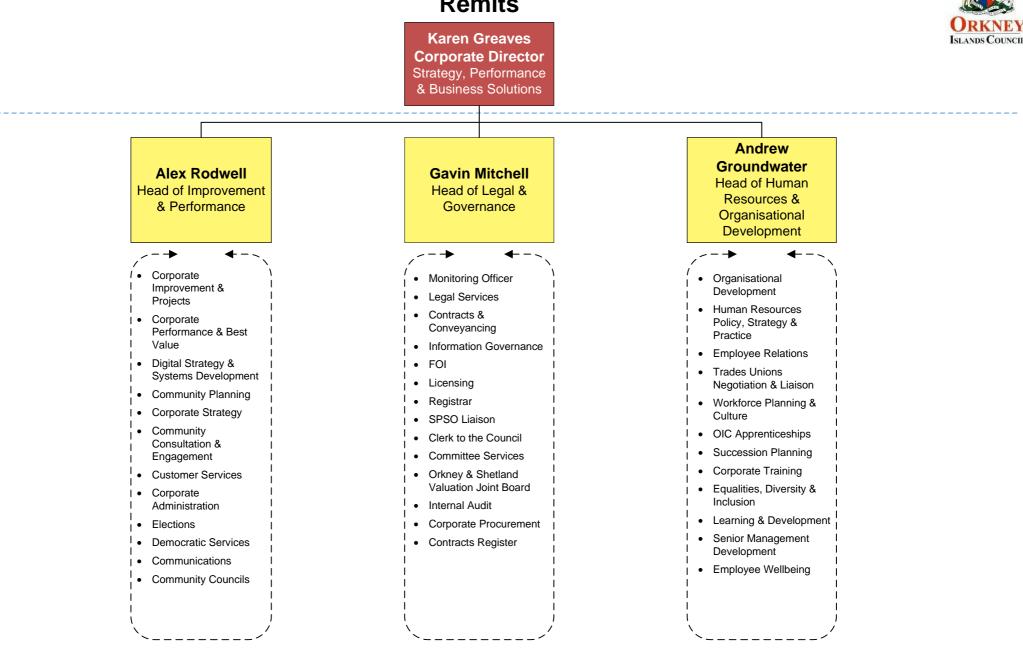

Structure with remits and names of postholders

As at 13 November 2024 / Page 1 of 22

# **Orkney Health and Social Care Partnership Remits**



Structure with remits and names of postholders

As at 13 November 2024 / Page 2 of 22





Structure with remits and names of postholders

As at 13 November 2024 / Page 4 of 22





# **Education, Leisure & Housing Remits**







#### Structure with remits and names of postholders

#### **Neighbourhood Services & Infrastructure Remits**





# Neighbourhood Services & Infrastructure – **Planning & Community Protection Remits**



Remits



### **Enterprise & Sustainable Regeneration Remits**











#### Strategy, Performance & Business Solutions Remits



# Strategy, Performance & Business Solutions – Improvement & Performance Remits