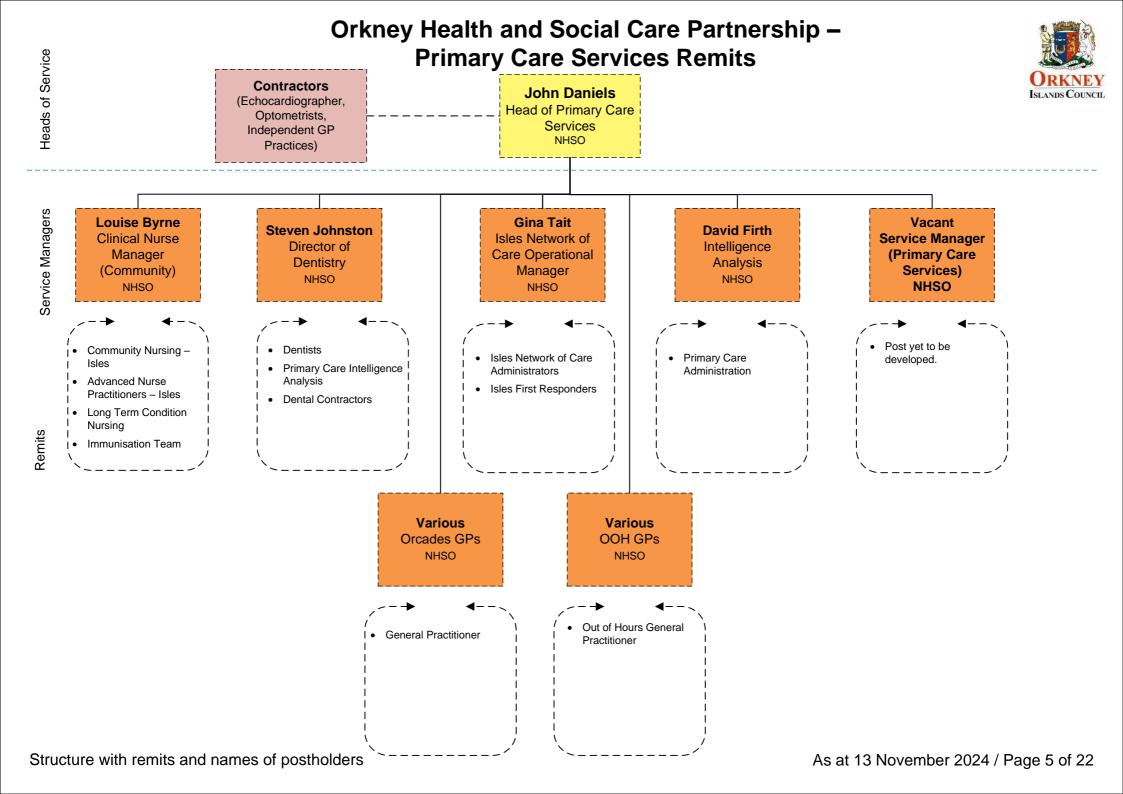

Structure with remits and names of postholders

As at 13 November 2024 / Page 1 of 22