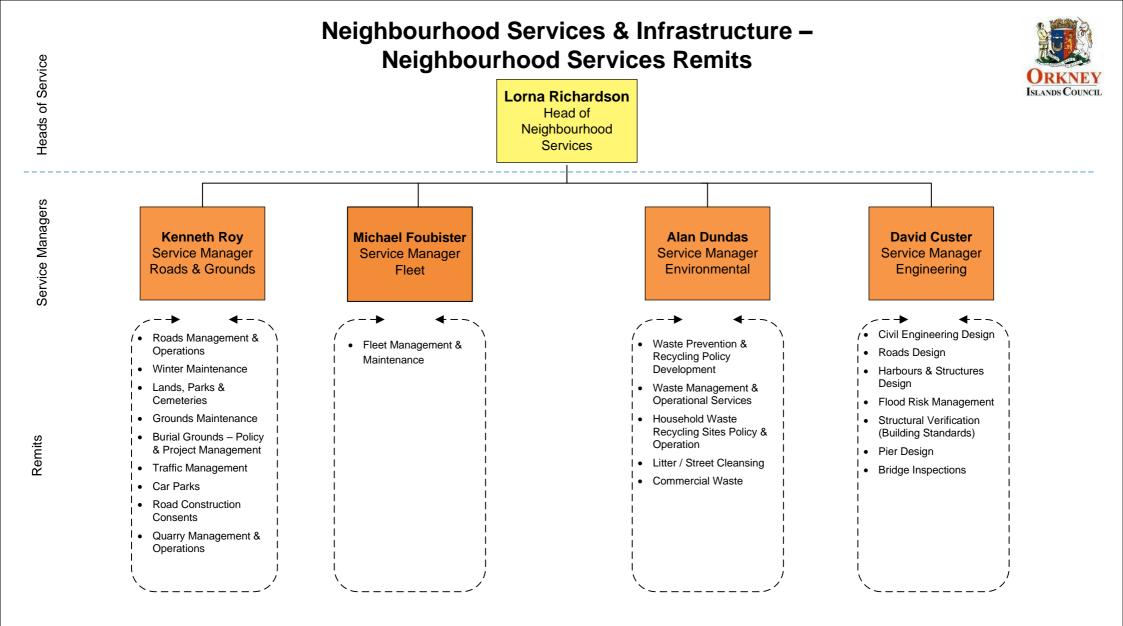

Structure with remits and names of postholders

As at 13 November 2024 / Page 1 of 22

# **Orkney Health and Social Care Partnership Remits**



Structure with remits and names of postholders

As at 13 November 2024 / Page 2 of 22





Structure with remits and names of postholders

As at 13 November 2024 / Page 4 of 22





# **Education, Leisure & Housing Remits**







#### Structure with remits and names of postholders

#### **Neighbourhood Services & Infrastructure Remits**





# Neighbourhood Services & Infrastructure – **Planning & Community Protection Remits**



Remits



### **Enterprise & Sustainable Regeneration Remits**











#### Strategy, Performance & Business Solutions Remits



# Strategy, Performance & Business Solutions – Improvement & Performance Remits