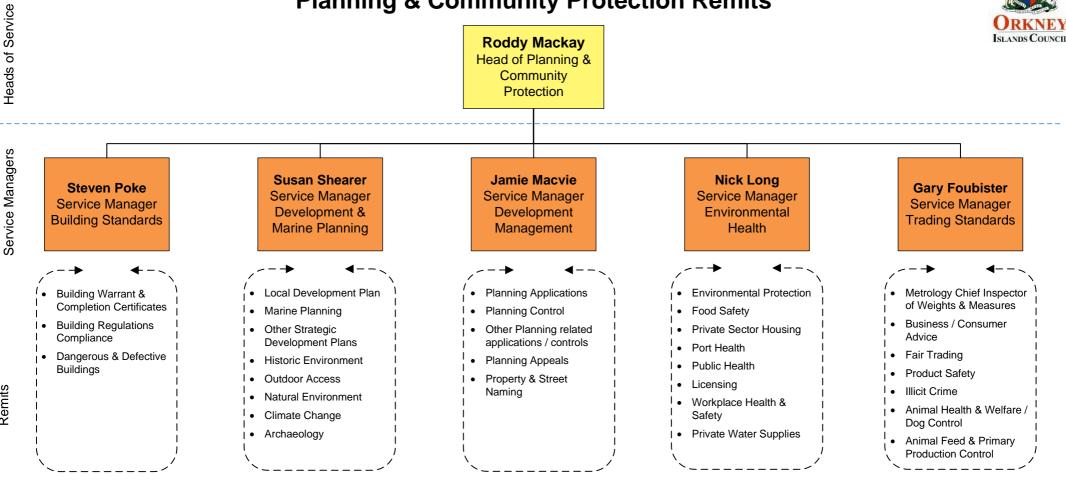

# Neighbourhood Services & Infrastructure – **Planning & Community Protection Remits**

Remits