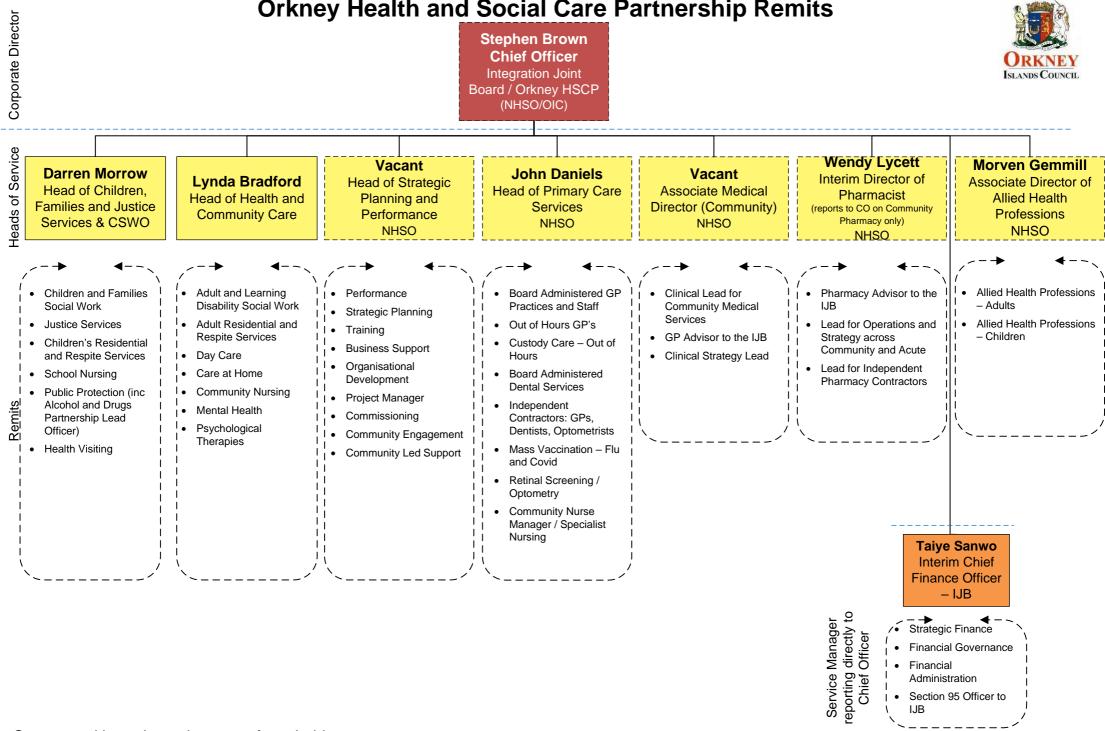

# **Orkney Health and Social Care Partnership Remits**

Structure with remits and names of postholders

As at 13 November 2024 / Page 2 of 22

Structure with remits and names of postholders

As at 13 November 2024 / Page 4 of 22