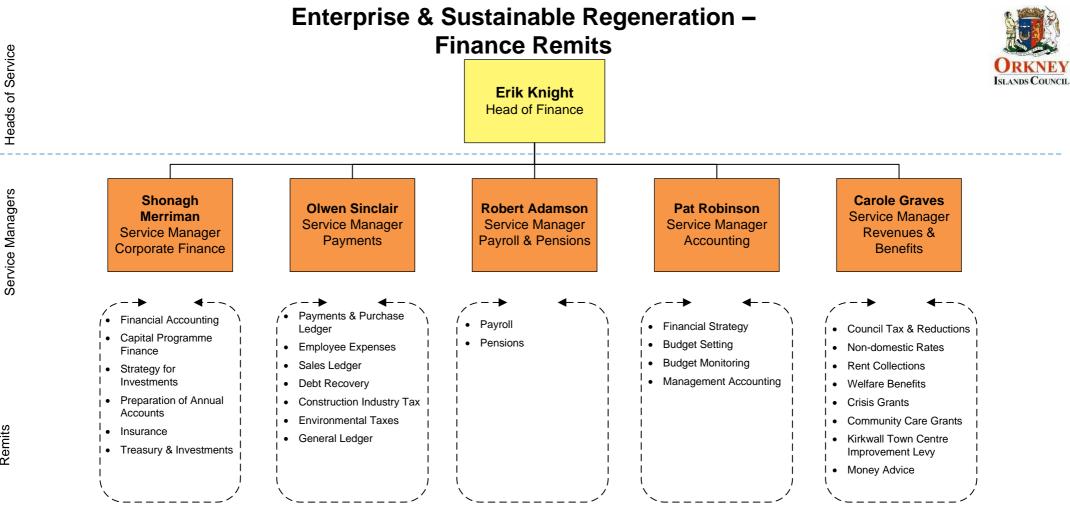

Structure with remits and names of postholders

As at 13 November 2024 / Page 1 of 22

# **Orkney Health and Social Care Partnership Remits**



Structure with remits and names of postholders

As at 13 November 2024 / Page 2 of 22





Structure with remits and names of postholders

As at 13 November 2024 / Page 4 of 22





# **Education, Leisure & Housing Remits**







#### Structure with remits and names of postholders

#### **Neighbourhood Services & Infrastructure Remits**





# Neighbourhood Services & Infrastructure – **Planning & Community Protection Remits**



Remits



### **Enterprise & Sustainable Regeneration Remits**











#### Strategy, Performance & Business Solutions Remits



# Strategy, Performance & Business Solutions – Improvement & Performance Remits