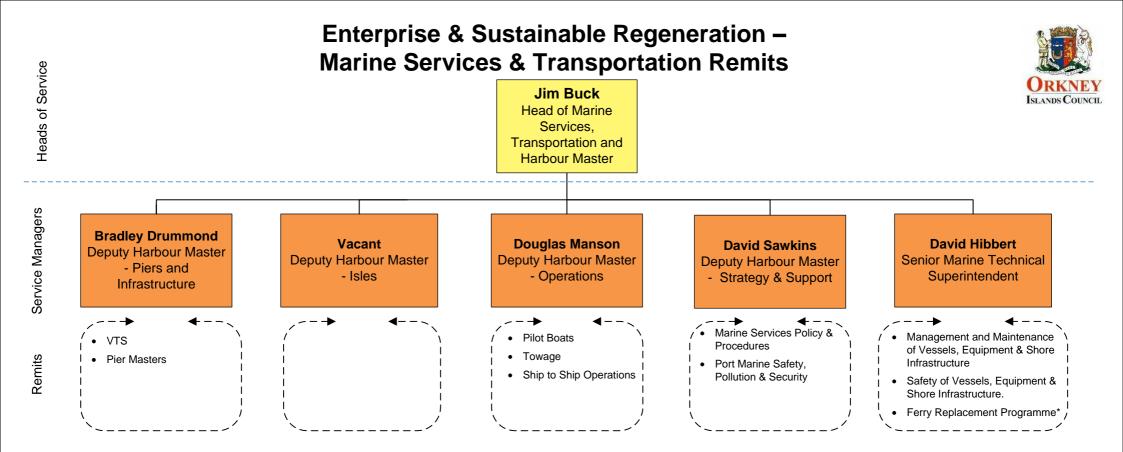

Structure with remits and names of postholders

As at 13 November 2024 / Page 1 of 22

# **Orkney Health and Social Care Partnership Remits**



Structure with remits and names of postholders

As at 13 November 2024 / Page 2 of 22





Structure with remits and names of postholders

As at 13 November 2024 / Page 4 of 22





# **Education, Leisure & Housing Remits**







#### Structure with remits and names of postholders

#### **Neighbourhood Services & Infrastructure Remits**





# Neighbourhood Services & Infrastructure – **Planning & Community Protection Remits**



Remits



### **Enterprise & Sustainable Regeneration Remits**











#### Strategy, Performance & Business Solutions Remits



# Strategy, Performance & Business Solutions – Improvement & Performance Remits