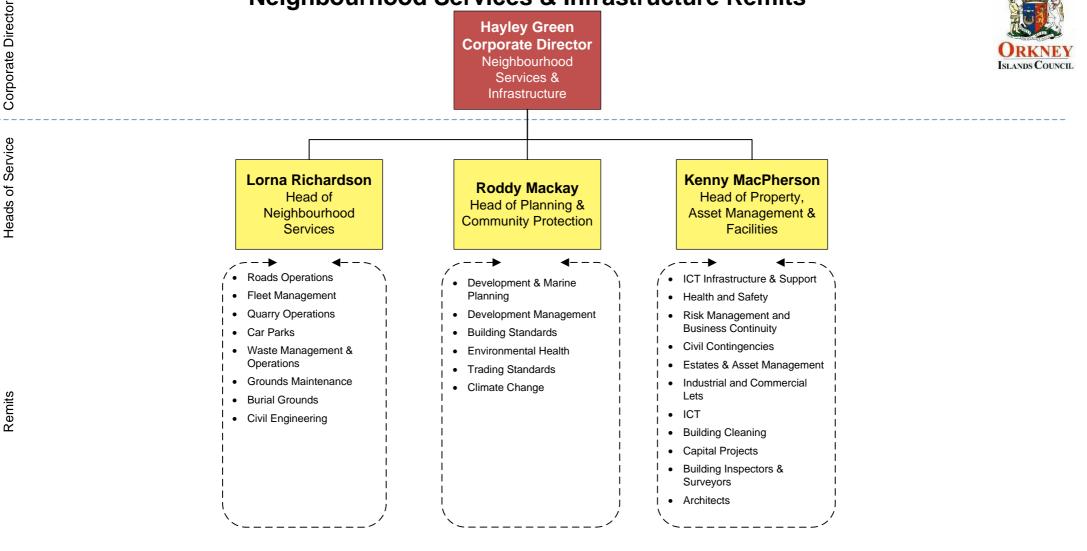

Structure with remits and names of postholders

As at 13 November 2024 / Page 1 of 22

# **Orkney Health and Social Care Partnership Remits**



Structure with remits and names of postholders

As at 13 November 2024 / Page 2 of 22





Structure with remits and names of postholders

As at 13 November 2024 / Page 4 of 22





# **Education, Leisure & Housing Remits**







#### Structure with remits and names of postholders

#### **Neighbourhood Services & Infrastructure Remits**





# Neighbourhood Services & Infrastructure – **Planning & Community Protection Remits**



Remits



### **Enterprise & Sustainable Regeneration Remits**











#### Strategy, Performance & Business Solutions Remits



# Strategy, Performance & Business Solutions – Improvement & Performance Remits