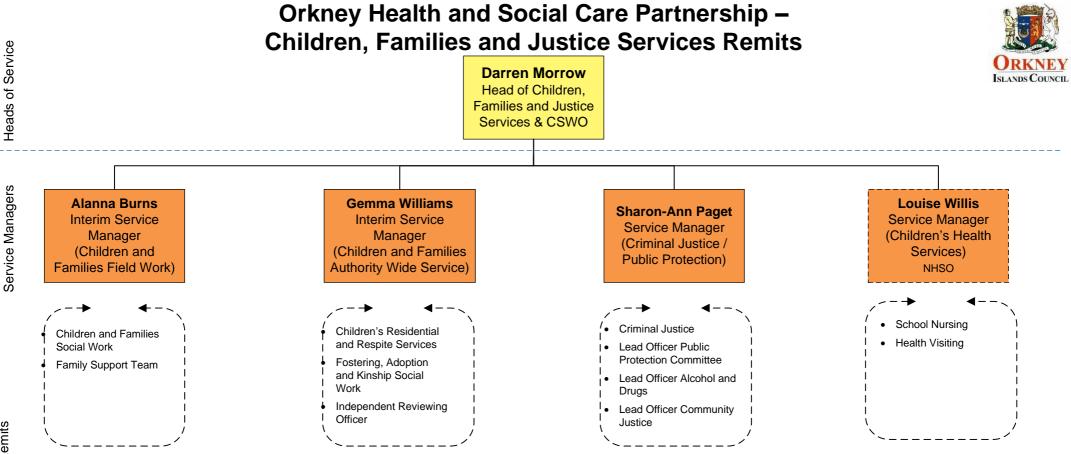

# **Orkney Health and Social Care Partnership Remits**

Structure with remits and names of postholders

As at 13 November 2024 / Page 2 of 22

Structure with remits and names of postholders

As at 13 November 2024 / Page 4 of 22