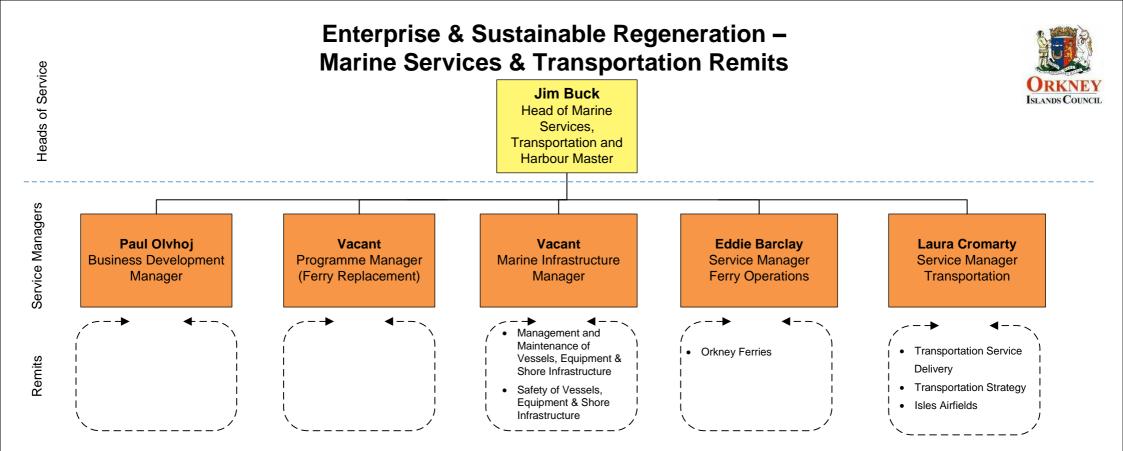

Structure with remits and names of postholders

As at 13 November 2024 / Page 1 of 22

# **Orkney Health and Social Care Partnership Remits**



Structure with remits and names of postholders

As at 13 November 2024 / Page 2 of 22





Structure with remits and names of postholders

As at 13 November 2024 / Page 4 of 22





# **Education, Leisure & Housing Remits**







#### Structure with remits and names of postholders

#### **Neighbourhood Services & Infrastructure Remits**





# Neighbourhood Services & Infrastructure – **Planning & Community Protection Remits**



Remits



### **Enterprise & Sustainable Regeneration Remits**











#### Strategy, Performance & Business Solutions Remits



# Strategy, Performance & Business Solutions – Improvement & Performance Remits