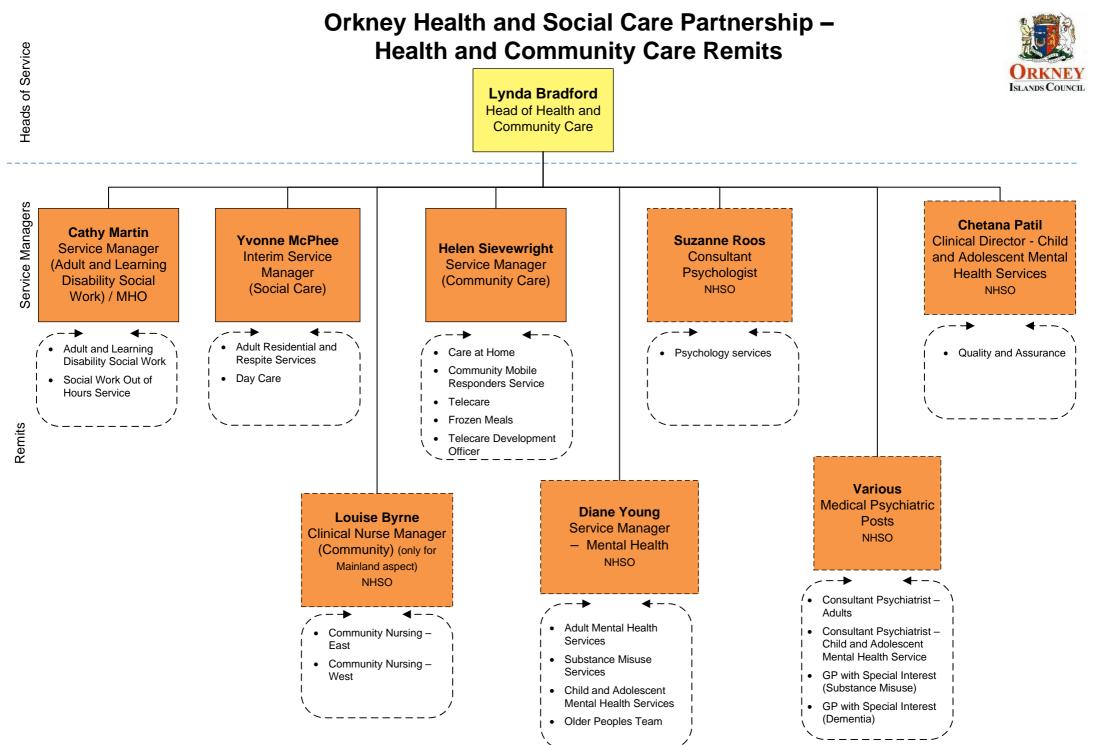

# **Orkney Health and Social Care Partnership Remits**

Structure with remits and names of postholders

As at 13 November 2024 / Page 2 of 22

Structure with remits and names of postholders

As at 13 November 2024 / Page 4 of 22