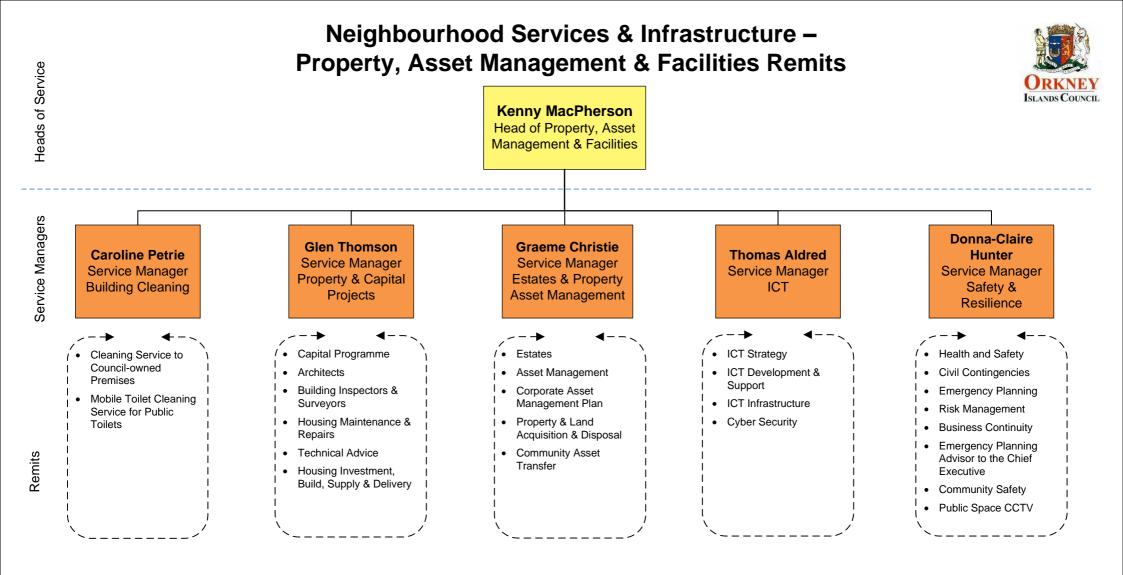

Structure with remits and names of postholders

As at 13 November 2024 / Page 1 of 22

# **Orkney Health and Social Care Partnership Remits**



Structure with remits and names of postholders

As at 13 November 2024 / Page 2 of 22





Structure with remits and names of postholders

As at 13 November 2024 / Page 4 of 22





# **Education, Leisure & Housing Remits**







#### Structure with remits and names of postholders

#### **Neighbourhood Services & Infrastructure Remits**





# Neighbourhood Services & Infrastructure – **Planning & Community Protection Remits**



Remits



### **Enterprise & Sustainable Regeneration Remits**











#### Strategy, Performance & Business Solutions Remits



# Strategy, Performance & Business Solutions – Improvement & Performance Remits