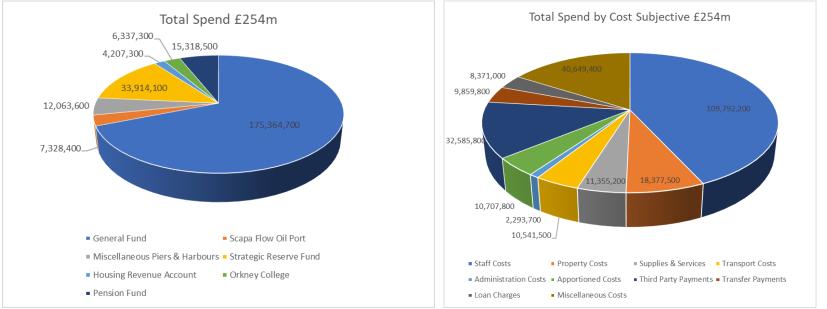

# 3. Background

- 3.1. The Council's agreed budget strategy has been applied to the detailed service budgets, attached as Appendix 1 to this report, and will form the basis of the revenue budget monitoring statements for 2024/25.
- 3.2. Appendix 2 to this report provides a high-level budget summary statement of the wide range of activities that the Council administers. The statement reflects the fact that the Council is obliged to budget and account for these main Fund activities separately from each other. The budget figures are presented on a gross basis with the main cost and income headings shown separately and before internal cross charging has been netted off.
- 3.3. The following sections detail each individual Fund final budget and highlights any significant changes from their respective reported draft budgets.
  - General Fund Services.
  - Housing Revenue Account.
  - Scapa Flow Oil Port.
  - Miscellaneous Piers and Harbours.
  - UHI Orkney.
  - Corporate Holding Accounts.
  - Strategic Reserve Fund.
  - Orkney Islands Council Pension Fund.

These eleven datasets or columns of information are split between two distinct groupings which cover the two financial years 2023/24 and 2024/25.

The details show the full year revenue costs of providing General Fund, Housing Revenue Account, Harbour Authority, UHI Orkney, Corporate Holding Accounts, Strategic Reserve Fund and the Pension Fund.

### Subjective Group (Expenditure)

| Staff Costs               | Salaries, Wages, Pension Contributions, National Insurance.                                                                                   |
|---------------------------|-----------------------------------------------------------------------------------------------------------------------------------------------|
| Property Costs            | Rent, Rates, Insurance, Heat, Light and Power, Repairs and Maintenance, Cleaning.                                                             |
| Supplies and Services     | Purchases of Supplies, Materials, Equipment, Contract Services, Consultants, IT costs.                                                        |
| Transport Costs           | Vehicle and Plant Costs, Transport, Fares, Staff<br>Mileage.                                                                                  |
| Administration Costs      | Office Stationery, Photocopying, Telephones,<br>Postage, Printing, Subsistence, Training, non-<br>Property Insurance.                         |
| Apportioned Costs         | The cost of Central Support Services (Chief Executive, Administration, Legal, Finance & Technical Services) recharged to Service Areas.       |
| Third Party Payments      | Payments for the provision of services on an Agency basis, such as Other Local Authorities, Voluntary Organisations, and Private Contractors. |
| Transfer Payments         | Payments to individuals for which no goods or services are received, such as Student Bursaries, Housing Benefits and other Grant Payments.    |
| Loan Charges              | Financing of the Capital Programme.                                                                                                           |
| Miscellaneous Expenditure | Other Expenditure                                                                                                                             |