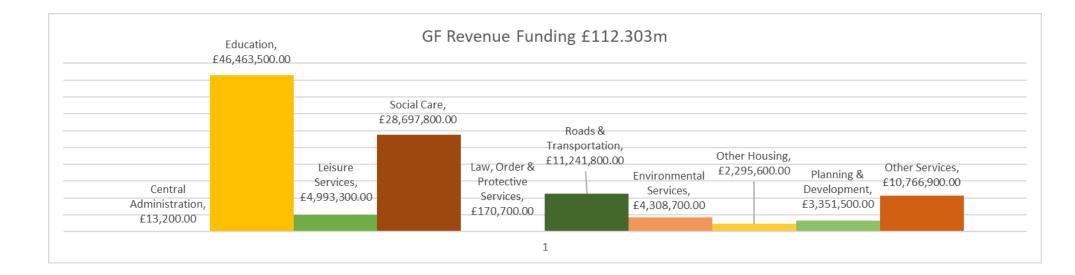

# 1. Overview

- 1.1. On 11 March 2024, when setting the budget and Council Tax levels for 2024/25, the Council delegated powers to the Head of Finance, in consultation with the Chief Executive and the Section 95 Officer, to prepare and distribute a detailed budget incorporating all the budget adjustments agreed by the Council, and any settlement updates and/or clarifications unknown on 27 February 2024.
- 1.2. Appendix 1 to this report presents the detail of the budget that was agreed on 11 March 2024, adjusted for changes and additional income that has been announced since that date. The experience of the past year would suggest that there may be further funding announcements during the year that will necessitate further changes to Council budgets.
- 1.3. The Scottish Government revenue grant funding to the Council for financial year 2023/24 has been confirmed at £96,361,000.
- 1.4. The General Fund revenue budget for financial year 2024/25 has now been set at £112,303,000.
- 1.5. Overall, movements are not significant. Any adjustments required have not impacted significantly on the budget position of the Council and the detailed revenue budget set out in Appendix 1 reflects the budget agreed on 11 March 2024.

## 4. General Fund Services

- 4.1. The Council agreed and set the General Fund draft budget and Council Tax for 2024/25 based on the allocations in Finance Circular 8/2023. Those allocations in the settlement changed in Finance Circular 2/2024. The Council's settlement from the Scottish Government was confirmed in Finance Circular 2/2024 at £96,361,000, an increase of £765,000.
- 4.2. The following table highlights the changes from the budget setting report.

1.2 Accordingly, the General Fund revenue budget for financial year 2024/25 has been set at £112.303m, a decrease of £0.121m from that reported in February 2024. The changes are as follows:-

|                                                 | £m      |
|-------------------------------------------------|---------|
| P&R 27 February 2024 Report                     | 112.424 |
| Additional Scottish Government Funding          |         |
| Additional Non Domestic Rates                   | 0.039   |
| Additional Scottish Government Funding          | 0.726   |
| Reduction in Council Tax (acceptance of freeze) | (0.886) |
| General Fund Revenue Budget 2024/25             | 112.303 |

## **APPROVED BUDGET CALCULATION 2024/25**

|                                 | £000      |
|---------------------------------|-----------|
| Approved Budget 2023/24         | 100,777.6 |
| Add: Baseline Movement          | 2,470.6   |
| Add: Inflation                  | 937.6     |
| Add: One-Off Service Pressures  | 1,706.8   |
| Add: Baseline Service Pressures | 4,938.0   |
| Less: Savings                   | (2,162.6) |
| Add: Settlement Adjustment      | 6,584.7   |
| Less: Final Adjustment          | (2,949.7) |
| Approved Budget 2024/25         | 112,303.0 |

#### SERVICE COMMITTEE

| SUMMARY                         |            |         |           |          |           |           |            |
|---------------------------------|------------|---------|-----------|----------|-----------|-----------|------------|
|                                 | 2023/      | 24      | 2024/25   |          |           |           |            |
|                                 | Budget     | Change  | Inflation | Pressure | Savings   | Change    | Budget     |
| By Committee (General Fund)     | £000       | £000    | £000      | £000     | £000      | £000      | £000       |
| Development and Infrastructure  | 14,325.0   | 492.1   | 411.0     | 1,331.4  | (350.7)   | 2,693.2   | 18,902.0   |
| Education, Leisure & Housing    | 48,752.1   | 1,135.2 | 494.5     | 2,488.9  | (665.0)   | 1,546.7   | 53,752.4   |
| Policy and Resources            | 37,700.5   | 843.3   | 32.1      | 2,824.5  | (1,146.9) | (604.9)   | 39,648.6   |
| Totals                          | 100,777.6  | 2,470.6 | 937.6     | 6,644.8  | (2,162.6) | 3,635.0   | 112,303.0  |
| By Committee (Non-General Fund) |            |         |           |          |           |           |            |
| Harbour Authority Sub-committee | (1,871.0)  | (298.6) | (980.5)   | 638.0    | (158.9)   | 750.0     | (1,921.0)  |
| Education, Leisure & Housing    | 0.0        | 107.9   | (272.9)   | (146.6)  | (104.5)   | (143.9)   | (560.0)    |
| Asset Management Sub-committee  | 0.0        | 0.0     | (0.0)     | 271.3    | 0.0       | (271.3)   | 0.0        |
| Investment Sub-committee        | (13,509.2) | 0.0     | 127.4     | 4.1      | (1.4)     | 28,196.1  | 14,817.0   |
| Pension Fund                    | (22,930.8) | 6.9     | 794.7     | 6.0      | (4.7)     | (4,057.1) | (26,185.0) |
| Totals                          | (38,311.0) | (183.8) | (331.3)   | 772.8    | (269.5)   | 24,473.8  | (13,849.0) |