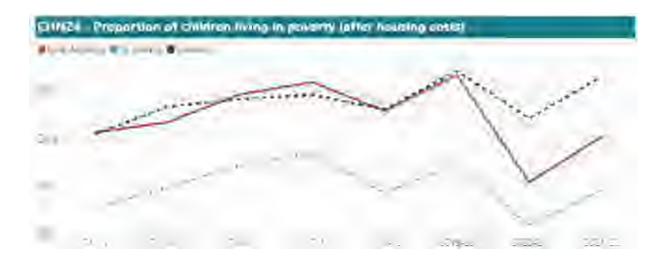

e Orkney is consistently doing better than the Scottish average, excepting an anomaly in 2014 – 15. In 2021 – 22, 88.9% of Orkney's children were meeting their developmental milestones compared to the Scottish average of 82.1%.



### Proportion of children living in poverty (after housing costs)

The impacts of poverty on children's health, wellbeing, and educational attainment are described in the Scottish Government's first delivery plan for tackling child poverty, 2018 – 22 *Every Child, Every Chance*. Hardships early on in a child's life can have a lasting impact on children and young people's growth and development, making it harder to learn and to study reducing their attainment.

Although lower than the Scottish average in 2021 – 22 we are concerning higher than our family group.



# New performance measures that will be included in the updated plan:

With changing priorities and a shift in the data being reported on by the Improvement Service, the upcoming interim update to the Children's Services Plan will identify new key indicators to supplement the original six. These new indicators will be included below and the reasoning for their inclusion will be explored in more detail in the update plan.

The updated plan will look at the overall school attendance rates (per 100 pupils) as it appears that LAC specific data will no longer be collected by the Improvement Service. This data currently shows a sharp decrease in the school attendance rates of children across Scotland in the aftermath of the pandemic and roll-out of remote learning. However, Orkney is still ach