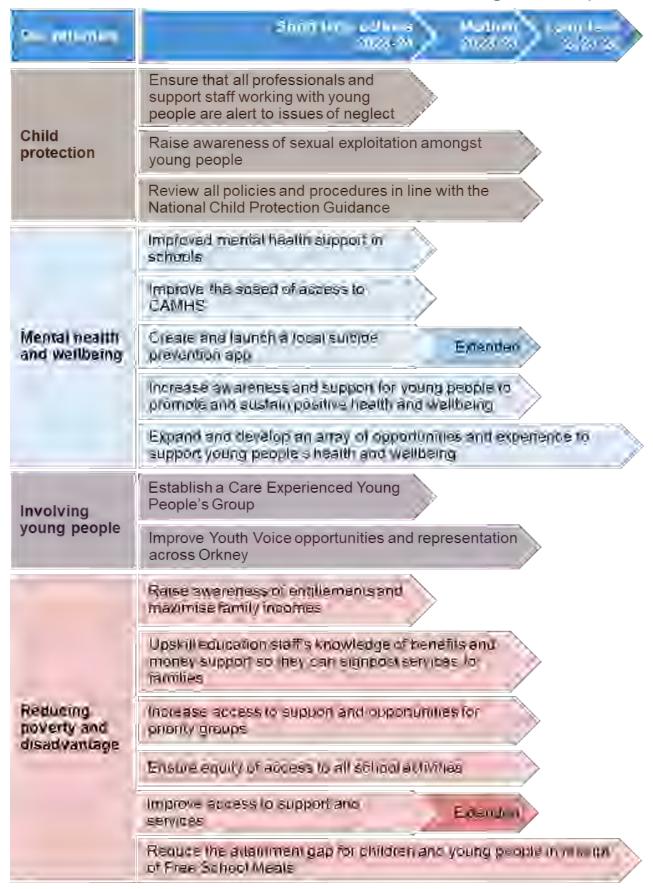

will be explored in more detail in the update plan.

The updated plan will look at the overall school attendance rates (per 100 pupils) as it appears that LAC specific data will no longer be collected by the Improvement Service. This data currently shows a sharp decrease in the school attendance rates of children across Scotland in the aftermath of the pandemic and roll-out of remote learning. However, Orkney is still achieving higher than the Scottish average.

An Orcadian review of the school pupil attendance policy has taken place, providing clarity to schools and ensuring a consistent approach across the authority. Orkney has seen a significant rise in individual pupils attending below 70% and the numbers of school refusers.



### Children's Services Plan 2023-2026: Progress report



In this section, we report on how we are doing in progressing the actions we planned to undertake in our Children's Services Plan for 2022 – 2026. Where necessary we have updated these actions to reflect changes in the children's services landscape.

#### 6.1 Child Protection

Ensuring that children and young people are safe and protected from harm

Every child has a right to protection from harm. Child protection is about ensuring that young people and children are safe from people who might pose a risk to them. Supporting staff and young people to spot the signs early helps to reduce the negative outcomes of abuse.

# Ensure that all professionals and support staff working with young people are alert to issues of neglect and know what to do

Who is doing it? Public Protection Learning