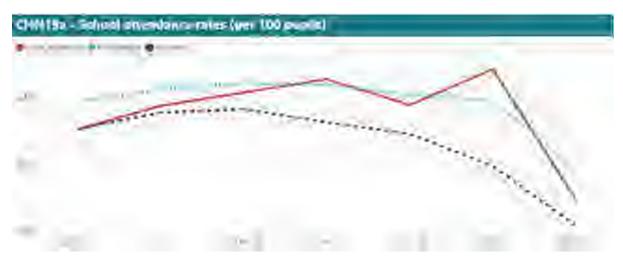

ill be included below and the reasoning for their inclusion will be explored in more detail in the update plan.

The updated plan will look at the overall school attendance rates (per 100 pupils) as it appears that LAC specific data will no longer be collected by the Improvement Service. This data currently shows a sharp decrease in the school attendance rates of children across Scotland in the aftermath of the pandemic and roll-out of remote learning. However, Orkney is still achieving higher than the Scottish average.

An Orcadian review of the school pupil attendance policy has taken place, providing clarity to schools and ensuring a consistent approach across the authority. Orkney has seen a significant rise in individual pupils attending below 70% and the numbers of school refusers.



### Children's Services Plan 2023-2026: Progress report



In this section, we report on how we are doing in progressing the actions we planned to undertake in our Children's Services Plan for 2022 – 2026. Where necessary we have updated these actions to reflect changes in the children's services landscape.

#### 6.1 Child Protection

Ensuring that children and young people are safe and protected from harm

Every child has a right to protection from harm. Child protection is about ensuring that young people and children are safe from people who might pose a risk to them. Supporting staff and young people to spot the signs early helps to reduce the negative outcomes of abuse.

# Ensure that all professionals and support staff working with young people are alert to issues of neglect and kn