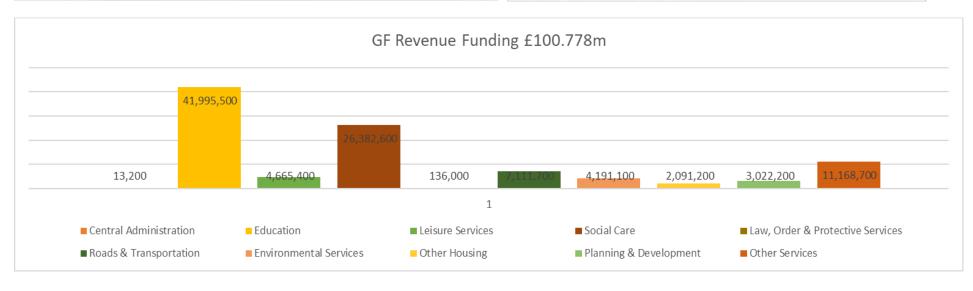

# 4.3.

The General Fund revenue budget for financial year 2023/24 has now been set at  $\pounds100,777,600$ , a decrease of  $\pounds871,000$  from that reported in February 2023. The changes are as follows:

| SUMMARY BY SERVICE AREA                                                                                                                                                                                                                                    | Service<br>Area<br>Code | Approved<br>Service<br>Pressure<br>£000                                                                                                         |
|------------------------------------------------------------------------------------------------------------------------------------------------------------------------------------------------------------------------------------------------------------|-------------------------|-------------------------------------------------------------------------------------------------------------------------------------------------|
| Education<br>Leisure Services<br>Orkney Health and Care<br>Law & Order<br>Roads<br>Transportation<br>Operational Environmental Services<br>Environmental Health & Trading Standards<br>Other Housing<br>Economic Development<br>Planning<br>Other Services | ED S C D R E H H D PL S | $\begin{array}{c} 255.0 \\ 0.0 \\ 450.0 \\ 0.0 \\ 0.0 \\ 0.0 \\ 0.0 \\ 0.0 \\ 0.0 \\ 0.0 \\ 0.0 \\ 0.0 \\ 0.0 \\ 0.0 \\ 0.0 \\ 0.0 \end{array}$ |
| Totals                                                                                                                                                                                                                                                     |                         | 705.0                                                                                                                                           |

# SERVICE COMMITTEE BUDGETS

| SERVICE COMMITTEE<br>SUMMARY    |            |           |           |          |         |           |            |
|---------------------------------|------------|-----------|-----------|----------|---------|-----------|------------|
|                                 | 2022       | /23       |           |          | 2023/24 |           |            |
|                                 | Budget     | Change    | Inflation | Pressure | Savings | Change    | Budget     |
| By Committee (General Fund)     | £000       | £000      | £000      | £000     | £000    | £000      | £000       |
| Development and Infrastructure  | 13,211.6   | 481.8     | (31.0)    | 209.4    | 0.0     | 453.2     | 14,325.0   |
| Education, Leisure & Housing    | 44,411.1   | 69.9      | 3,397.3   | 1,149.2  | 0.0     | (275.4)   | 48,752.1   |
| Policy and Resources            | 34,993.5   | (664.8)   | 1,852.7   | 1,256.3  | 0.0     | 262.8     | 37,700.5   |
| Totals                          | 92,616.2   | (113.1)   | 5,219.0   | 2,614.9  | 0.0     | 440.6     | 100,777.6  |
| By Committee (Non-General Fund) |            |           |           |          |         |           |            |
| Harbour Authority Sub-committee | 1,397.0    | (4,263.4) | (508.3)   | 104.9    | 0.0     | 1,398.8   | (1,871.0)  |
| Education, Leisure & Housing    | (0.0)      | (9.0)     | 240.8     | (105.3)  | 0.0     | (126.5)   | (0.0)      |
| Asset Management Sub-committee  | 5.9        | 68.1      | 342.7     | 0.0      | 0.0     | (416.7)   | 0.0        |
| Investment Sub-committee        | (5,599.7)  | 20.0      | 47.3      | 0.0      | 0.0     | (7,967.6) | (13,500.0) |
| Pension Fund                    | (24,403.4) | 10.5      | 893.1     | (14.0)   | 0.0     | 583.0     | (22,930.8) |
| Totals                          | (28,600.2) | (4,173.8) | 1,015.6   | (14.4)   | 0.0     | (6,529.0) | (38,301.8) |