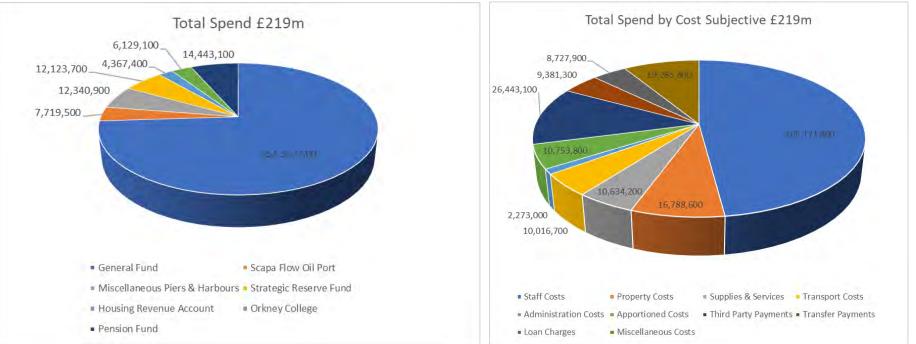

## 2.3.

That the General Fund revenue budget for financial year 2023/24 has now been set at £100,777,600.

## 2.4.

That detailed revenue budgets for financial year 2023/24, in respect of the undernoted services, attached as Annex 1 to this report, be approved:

- General Fund Services.
- Housing Revenue Account.
- Scapa Flow Oil Port.
- Miscellaneous Piers and Harbours.
- Orkney College.
- Corporate Holding Accounts.

- Strategic Reserve Fund.
- Orkney Islands Council Pension Fund.

# 5.5.

The Housing Revenue Account expenditure budget for 2023/24 is set at £4,367,400, an increase of £156,300 or 3.7% over the previous year's figures.

# 6.3.

The net surplus budget for Scapa Flow Oil Port for 2022/23 of £539,100 has decreased to a net surplus budget of £211,000 for 2023/24 mainly in respect of a decrease in tanker traffic.

## 7.2.

The net deficit budget for Miscellaneous Piers and Harbour for 2022/23 of  $\pounds$ 1,936,100 has decreased to a net surplus budget of  $\pounds$ 1,660,000 for 2023/24. This decrease is mainly in respect of a one-off repairs and maintenance programme and the cost of working up Capital Project Appraisals for the Scapa Flow Deep Water Quay and the Hatston Pier extension.

# 8.4.

The expenditure budget required for 2023/24 is £6,101,500, an increase of £63,700 on the previous year. This is matched by increased income from fees and charges and grant funding.

# 10.1.

The Strategic Reserve Fund budget assumes a surplus of £13,500,000 which can be generated from the following main activities:

- Managed funds investments of £23,290,000.
- Surplus of £211,000 on the activities of the Scapa Flow Oil Port.
- Local investments of £955,000.

# 11.4.

The net budgeted position on the activities of the Pension Fund is a surplus of £22,930,800 for financial year 2023/24.

## Subjective Group (Expenditure)

| Staff Costs               | Salaries, Wages, Pension Contributions, National<br>Insurance.                                                                                |
|---------------------------|-----------------------------------------------------------------------------------------------------------------------------------------------|
| Property Costs            | Rent, Rates, Insurance, Heat, Light and Power, Repairs and Maintenance, Cleaning.                                                             |
| Supplies and Services     | Purchases of Supplies, Materials, Equipment,<br>Contract Services, Consultants, IT costs.                                                     |
| Transport Costs           | Vehicle and Plant Costs, Transport, Fares, Staff<br>Mileage.                                                                                  |
| Administration Costs      | Office Stationery, Photocopying, Telephones,<br>Postage, Printing, Subsistence, Training, non-<br>Property Insurance.                         |
| Apportioned Costs         | The cost of Central Support Services (Chief Executive, Administration, Legal, Finance & Technical Services) recharged to Service Areas.       |
| Third Party Payments      | Payments for the provision of services on an Agency basis, such as Other Local Authorities, Voluntary Organisations, and Private Contractors. |
| Transfer Payments         | Payments to individuals for which no goods or services are received, such as Student Bursaries, Housing Benefits and other Grant Payments.    |
| Loan Charges              | Financing of the Capital Programme.                                                                                                           |
| Miscellaneous Expenditure | Other Expenditure                                                                                                                             |