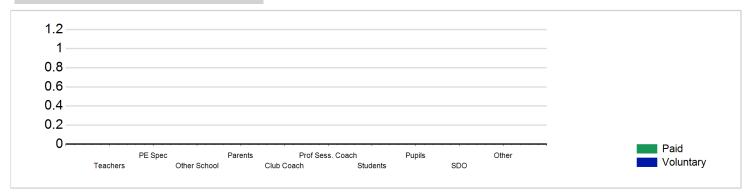

#### Deliverers5

# Term Report: Orkney Islands Council

Academic Year: 2019/20 - incomplete data, Term(s): Full Year

Sport for Life

sportscotland the national agency for sport

| Visits1 by Year Group and Sex |        |        | Deliverers5 by Type |      |           |
|-------------------------------|--------|--------|---------------------|------|-----------|
|                               | Male   | Female |                     | Paid | Voluntary |
| P1                            | 149    | 74     | Teachers            | 0    | 0         |
| P2                            | 257    | 226    | PE Spec             | 0    | 0         |
| P3                            | 551    | 336    | Other School        | 0    | 0         |
| P4                            | 886    | 882    | Parents             | 0    | 0         |
| P5                            | 2,429  | 2,118  | Club Coach          | 0    | 0         |
| P6                            | 2,621  | 2,261  | Prof Sess. Coach    | 0    | 0         |
| P7                            | 2,997  | 2,263  | Students            | 0    | 0         |
|                               |        |        | Pupils              | 0    | 0         |
| S1                            | 3,695  | 2,367  | SDO                 | 0    | 0         |
| S2                            | 3,672  | 1,942  | Other               | 0    | 0         |
| S3                            | 1,334  | 908    | Total               | N/A  | N/A       |
| S4                            | 929    | 786    | _                   |      |           |
| S5                            | 1,590  | 716    |                     |      |           |
| S6                            | 506    | 259    |                     |      |           |
| ASN P                         |        |        |                     |      |           |
| ASN S                         |        |        |                     |      |           |
| Total                         | 21,616 | 15,138 |                     |      |           |
| Participants2 by Sex          |        |        |                     |      |           |
| Male                          |        |        |                     |      |           |
| Female                        |        |        |                     |      |           |
| Total                         |        | N/A    |                     |      |           |