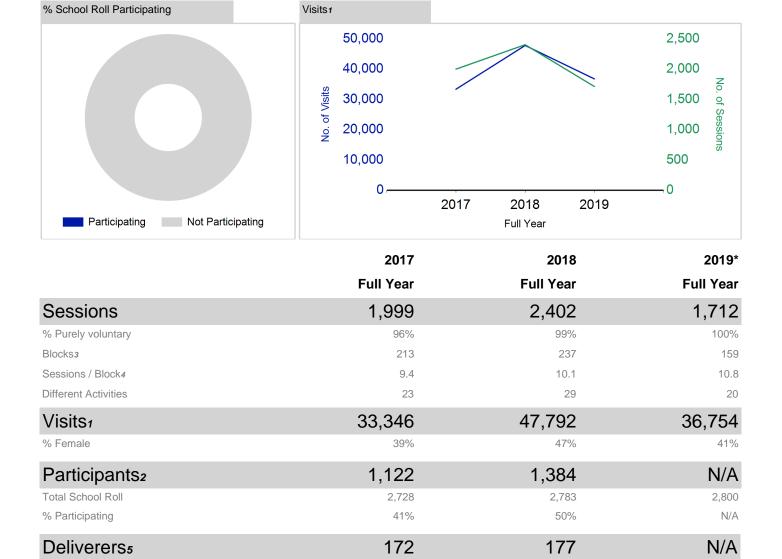

99%

69

27

4,809

99%

88

29

6,835

N/A N/A

N/A

5,449

#### \* 2019-20 data is incomplete and not all data has been validated due to COVID-19 disruption. Term 1 data was not affected.

- 1. Visits are the number of times pupils have attended activities. These figures do not represent the participant figure, and instead should only be taken as indicative of participation.
- 2. Participants are pupils who have attended at least one session of Active Schools supported activity across the selected year/term (whether this was in a single or multiple school activity).

  3. Activities are recorded in ASMO as 'blocks' which are made up of a group of 'sessions'.
- The Avg Sessions / Blocks figure shows the average number of sessions within a block'.
   Deliverers are people who have deliverer at least one session of Active Schools supported activity across the selected year/term.
- 6. Deliverer Sessions are the 'visits' deliverers have made to activities. These figures do not represent the total deliverer figure, and should only be taken as indicative of delivery. Deliverer information is only available at the local authority level
- School Roll details are taken from the Pupil Census as at September of the Academic Year. Summaries available at http://www.gov.scot/topics/statistics/browse/school-education/datasets 8. Participant data collection 2011 onwards