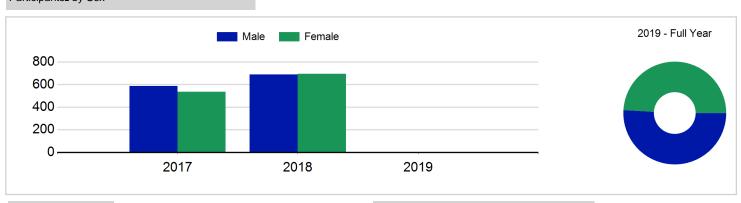

rage number of sessions within a block'.
   Deliverers are people who have deliverer at least one session of Active Schools supported activity across the selected year/term.
- 6. Deliverer Sessions are the 'visits' deliverers have made to activities. These figures do not represent the total deliverer figure, and should only be taken as indicative of delivery. Deliverer information is only available at the local authority level
- School Roll details are taken from the Pupil Census as at September of the Academic Year. Summaries available at http://www.gov.scot/topics/statistics/browse/school-education/datasets 8. Participant data collection 2011 onwards

#### Visits<sub>1</sub> by School Type



#### Visits1 by Year Group and Sex



#### Deliverers5



#### Participants<sub>2</sub> by Sex



#### School/Club Links



### Top 10 Activities. by Visits



# Term Report: Orkney Islands Council

Academic Year: 2019/20 - incomplete data, Term(s): Full Year

Sport for Life

sportscotland the national agency for sport

| Visits1 by Year Group and Sex |        |        | Deliverers5 by Type |      |           |
|-------------------------------|--------|--------|---------------------|------|-----------|
|                               | Male   | Female |                     | Paid | Voluntary |
| P1                            | 149    | 74     | Teachers            | 0    | 0         |
| P2                            | 257    | 226    | PE Spec             | 0    | 0         |
| P3                            | 551    | 336    | Other School        | 0    | 0         |
| P4