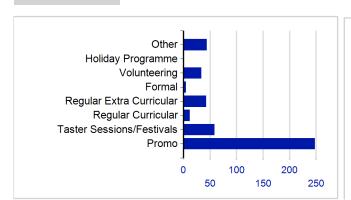

thin a block'.
   Deliverers are people who have deliverer at least one session of Active Schools supported activity across the selected year/term.
- 6. Deliverer Sessions are the 'visits' deliverers have made to activities. These figures do not represent the total deliverer figure, and should only be taken as indicative of delivery. Deliverer information is only available at the local authority level
- School Roll details are taken from the Pupil Census as at September of the Academic Year. Summaries available at http://www.gov.scot/topics/statistics/browse/school-education/datasets 8. Participant data collection 2011 onwards

#### Visits<sub>1</sub> by School Type



#### Visits1 by Year Group and Sex



#### Deliverers5



#### Participants<sub>2</sub> by Sex



#### School/Club Links



### Top 10 Activities. by Visits



# Term Report: Orkney Islands Council

Academic Year: 2019/20 - incomplete data, Term(s): Full Year

Sport for Life

sportscotland the national agency for sport

| Visits1 by Year Group and Sex |        |        | Deliverers5 by Type |      |           |
|-------------------------------|--------|--------|---------------------|------|-----------|
|                               | Male   | Female |                     | Paid | Voluntary |
| P1                            | 149    | 74     | Teachers            | 0    | 0         |
| P2                            | 257    | 226    | PE Spec             | 0    | 0         |
| P3                            | 551    | 336    | Other School        | 0    | 0         |
| P4                            | 886    |