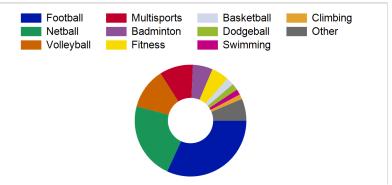

ple who have deliverer at least one session of Active Schools supported activity across the selected year/term.
- 6. Deliverer Sessions are the 'visits' deliverers have made to activities. These figures do not represent the total deliverer figure, and should only be taken as indicative of delivery. Deliverer information is only available at the local authority level
- School Roll details are taken from the Pupil Census as at September of the Academic Year. Summaries available at http://www.gov.scot/topics/statistics/browse/school-education/datasets 8. Participant data collection 2011 onwards

#### Visits<sub>1</sub> by School Type



#### Visits1 by Year Group and Sex



#### Deliverers5



#### Participants<sub>2</sub> by Sex



#### School/Club Links



### Top 10 Activities. by Visits



# Term Report: Orkney Islands Council

Academic Year: 2019/20 - incomplete data, Term(s): Full Year

Sport for Life

sportscotland the national agency for sport

| Visits1 by Year Group and Sex |        |        | Deliverers5 by Type |      |           |
|-------------------------------|--------|--------|---------------------|------|-----------|
|                               | Male   | Female |                     | Paid | Voluntary |
| P1                            | 149    | 74     | Teachers            | 0    | 0         |
| P2                            | 257    | 226    | PE Spec             | 0    | 0         |
| P3                            | 551    | 336    | Other School        | 0    | 0         |
| P4                            | 886    | 882    | Parents             | 0