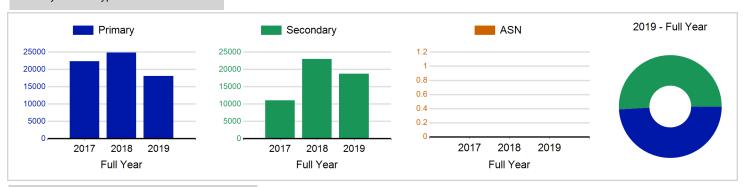

ocks' which are made up of a group of 'sessions'.
- The Avg Sessions / Blocks figure shows the average number of sessions within a block'.
   Deliverers are people who have deliverer at least one session of Active Schools supported activity across the selected year/term.
- 6. Deliverer Sessions are the 'visits' deliverers have made to activities. These figures do not represent the total deliverer figure, and should only be taken as indicative of delivery. Deliverer information is only available at the local authority level
- School Roll details are taken from the Pupil Census as at September of the Academic Year. Summaries available at http://www.gov.scot/topics/statistics/browse/school-education/datasets 8. Participant data collection 2011 onwards

#### Visits<sub>1</sub> by School Type



#### Visits1 by Year Group and Sex



#### Deliverers5



#### Participants<sub>2</sub> by Sex



#### School/Club Links



### Top 10 Activities. by Visits



# Term Report: Orkney Islands Council

Academic Year: 2019/20 - incomplete data, Term(s): Full Year

Sport for Life

sportscotland the national agency for sport

| Visits1 by Year Group and Sex |        |        | Deliverers5 by Type |      |           |
|-------------------------------|--------|--------|---------------------|------|-----------|
|                               | Male   | Female |                     | Paid | Voluntary |
| P1                            | 149    | 74     | Teachers            | 0    | 0         |
| P2                            | 257    | 226    | PE Spec             | 0    | 0         |
| P3