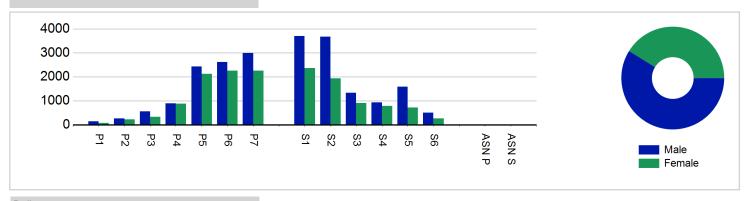

#### Visits1 by Year Group and Sex

# Term Report: Orkney Islands Council

Academic Year: 2019/20 - incomplete data, Term(s): Full Year

Sport for Life

sportscotland the national agency for sport

| Visits1 by Year Group and Sex |        |        | Deliverers5 by Type |      |           |
|-------------------------------|--------|--------|---------------------|------|-----------|
|                               | Male   | Female |                     | Paid | Voluntary |
| P1                            | 149    | 74     | Teachers            | 0    | 0         |
| P2                            | 257    | 226    | PE Spec             | 0    | 0         |
| P3                            | 551    | 336    | Other School        | 0    | 0         |
| P4                            | 886    | 882    | Parents             | 0    | 0         |
| P5                            | 2,429  | 2,118  | Club Coach          | 0    | 0         |
| P6                            | 2,621  | 2,261  | Prof Sess. Coach    | 0    | 0         |
| P7                            | 2,997  | 2,263  | Students            | 0    | 0         |
|                               |        |        | Pupils              | 0    | 0         |
| S1                            | 3,695  | 2,367  | SDO                 | 0    | 0         |
| S2                            | 3,672  | 1,942  | Other               | 0    | 0         |
| S3                            | 1,334  | 908    | Total               | N/A  | N/A       |
| S4                            | 929    | 786    | _                   |      |           |
| S5                            | 1,590  | 716    |                     |      |           |
| S6                            | 506    | 259    |                     |      |           |
| ASN P                         |        |        |                     |      |           |
| ASN S                         |        |        |                     |      |           |
| Total                         | 21,616 | 15,138 |                     |      |           |
| Participants2 by Sex          |        |        |                     |      |           |
| Male                          |        |        |                     |      |           |
| Female                        |        |        |                     |      |           |
| Total                         |        | N/A    |                     |      |           |