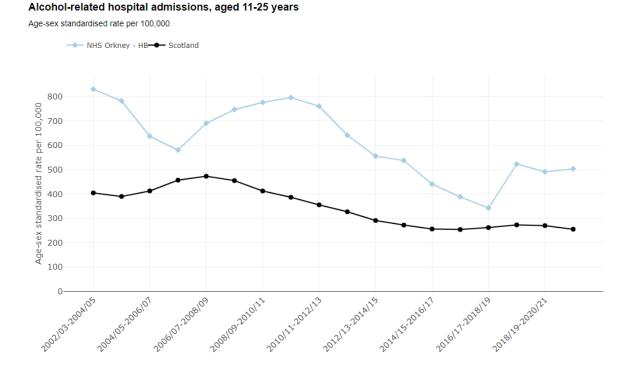

#### 9.7.

A response to the consultation was received from NHS Orkney by email dated 14 March 2023, providing data which they considered relevant to the questions to them, detailed at section 6.3.1 above.

#### 9.7.1.

At their meeting on 19 January 2023, the Board noted that the submission provided by NHS Orkney in response to a request for statistical data, as noted at section 6.4 above, was dated some years previously and that they would like more up to date information to help them with the review of Policy.

#### 9.7.2.

NHS Orkney noted in their email dated 14 March 2023 that they had "attached the paper again with the most up to date information available currently." The email and paper are attached as Appendix 4 to this report.