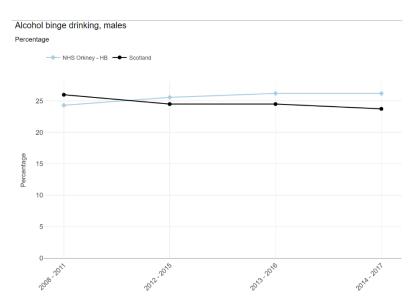

#### 9.7.

A response to the consultation was received from NHS Orkney by email dated 14 March 2023, providing data which they considered relevant to the questions to them, detailed at section 6.3.1 above.

#### 9.7.1.

At their meeting on 19 January 2023, the Board noted that the submission provided by NHS Orkney in response to a request for statistical data, as noted at section 6.4 above, was dated some years previously and that they would like more up to date information to help them with the review of Policy.

#### 9.7.2.

NHS Orkney noted in their email dated 14 March 2023 that they had "attached the paper again with the most up to date information available currently." The email and paper are attached as Appendix 4 to this report.